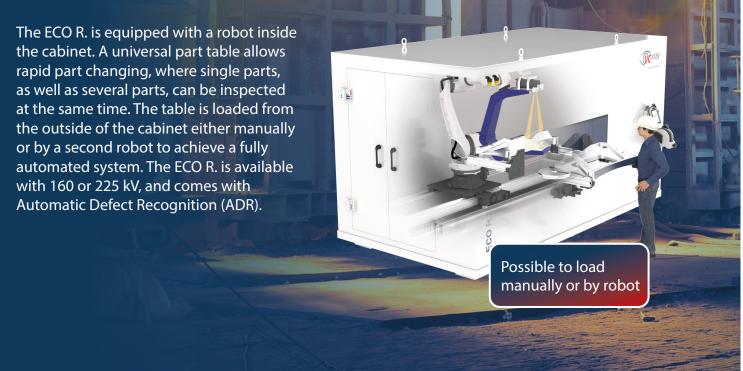

## Rapid

ECO R.160 ECO R.225

- High throughput optimization enables speed
- ✓ Flexibility due to many features and options
- Loading by robot or operator possible
- Optimized for ADR operation
- Equipped with reliable industrial robot (Standard: ABB)

- Universal part table allows rapid changeover between parts
- ✓ Can be integrated into factory IT (MES/ERP)
- Inspection of a single large part, or several smaller parts at once
- → Possible to load manually or by robot
- Automation interfaces available