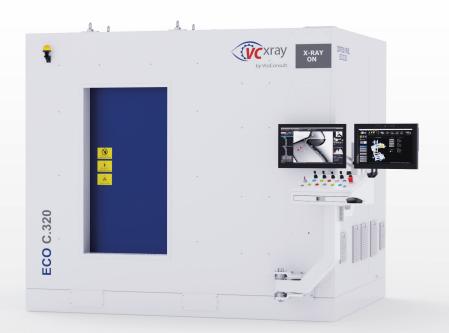

### Versatile

ECO C.225 ECO C.320 ECO C.450

This universal X-ray inspection cabinet is equipped with a C-arm and a large inspection envelope, as well as full CNC capability for automated inspection sequences. As with all ECO line systems, the ECO C. has a favorable cost-benefit ratio due to its standardization, but the X-ray source and detectors are still configurable. An easy and fast installation is ensured due to the compact design that includes forklift pockets. As soon as the system arrives, the operator can start to inspect because the training requirements are low, and the software is user-friendly.

- No frills concept and pure focus on the essentials
- Excellent cost benefit ratio for economic quality control
- ✓ Easy operation principle and low training requirements
- ✓ Ideal solution for manual and semi- automatic inspection tasks

- ✓ Full CNC capability for automated inspection sequences
- Easy movement on the shopfloor using forklift pockets
- ✓ Full VisiConsult image processing software suite available
- Inspection sequences and macros available
- Can be upgraded to Automatic Defect Recognition (ADR) and CT