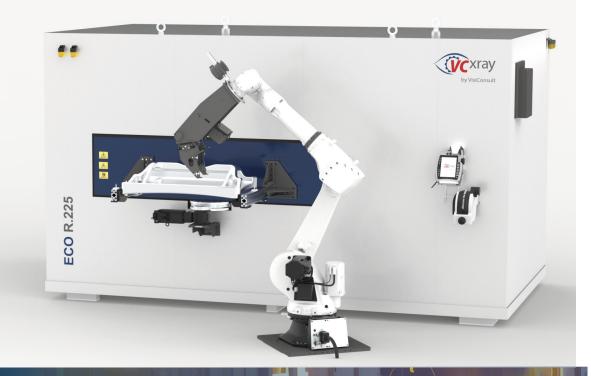

## Rapid

ECO R.160 ECO R.225

- High throughput optimization enables speed
- ✓ Flexibility due to many features and options
- Loading by robot or operator possible
- Optimized for ADR operation
- Equipped with reliable industrial robot (Standard: ABB)

- Universal part table allows rapid changeover between parts
- ✓ Can be integrated into factory IT (MES/ERP)
- Inspection of a single large part, or several smaller parts at once
- → Possible to load manually or by robot
- Automation interfaces available