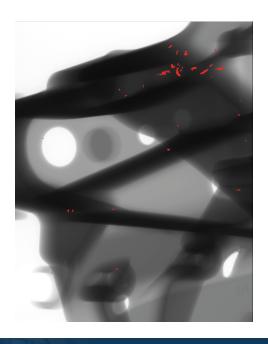

# ➤ Automated Defect Recognition (ADR)

- ✓ All ECO systems are ADR capable (Standard for ECO R.)
- Allows to detect defects like porosities
- Including an ADR offline programming toolbox
- Evaluation criteria like defect size, defects per area, distance between defects etc. can be defined

Automatic detection of defects through advanced image processing or Artificial Intelligence (AI) algorithms can offer significant savings. VisiConsult has over 25 years of experience in this field and has a comprehensive in-house developed ADR toolbox. It fulfills international quality standards like ASTM, as well as the demanding company standards in the automotive industry. Typical ADR applications include the detection of porosities, inclusions and cracks, as well as geometric measurements and feature recognition. It is possible to define specific ROIs to check many metrics like density, distance, size, occurrence per area and many more tools that can be dynamically defined. Training of the system does not require any programming skills and can be adapted by our customers.