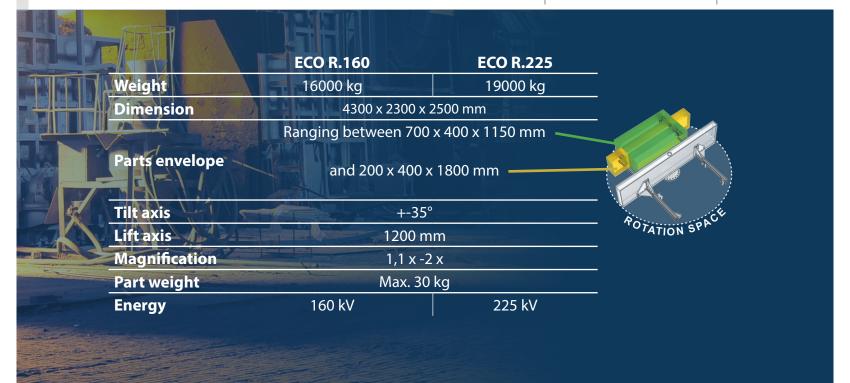

## Rapid

ECO R.160 ECO R.225

- High throughput optimization enables speed
- ✓ Flexibility due to many features and options
- Loading by robot or operator possible
- Optimized for ADR operation
- Equipped with reliable industrial robot (Standard: ABB)

- Universal part table allows rapid changeover between parts
- ✓ Can be integrated into factory IT (MES/ERP)
- Inspection of a single large part, or several smaller parts at once
- → Possible to load manually or by robot
- Automation interfaces available