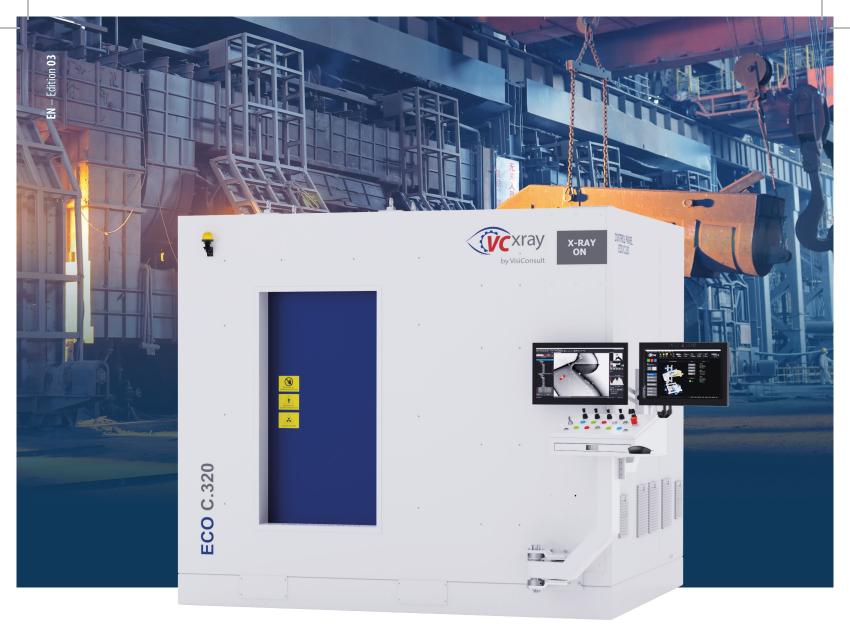

# ECO line

Robust design for demanding environments

### Versatile

ECO C.225 ECO C.320 ECO C.450

This universal X-ray inspection cabinet is equipped with a C-arm and a large inspection envelope, as well as full CNC capability for automated inspection sequences. As with all ECO line systems, the ECO C. has a favorable cost-benefit ratio due to its standardization, but the X-ray source and detectors are still configurable. An easy and fast installation is ensured due to the compact design that includes forklift pockets. As soon as the system arrives, the operator can start to inspect because the training requirements are low, and the software is user-friendly.