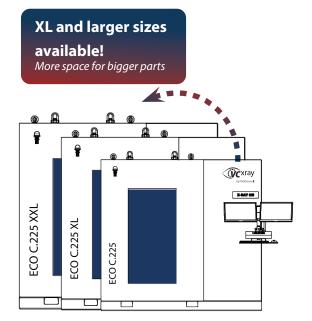

|  | 人                                            | ECO C.225                                                                                                                                                                                                                                                                                                                                                                                                                                                                                                                                                                                                                                                                                                                                                                                                                                                                                                                                                                                                                                                                                                                                                                                                                                                                                                                                                                                                                                                                                                                                                                                                                                                                                                                                                                                                                                                                                                                                                                                                                                                                                                                      | ECO C.320             | ECO C.450             |
|--|----------------------------------------------|--------------------------------------------------------------------------------------------------------------------------------------------------------------------------------------------------------------------------------------------------------------------------------------------------------------------------------------------------------------------------------------------------------------------------------------------------------------------------------------------------------------------------------------------------------------------------------------------------------------------------------------------------------------------------------------------------------------------------------------------------------------------------------------------------------------------------------------------------------------------------------------------------------------------------------------------------------------------------------------------------------------------------------------------------------------------------------------------------------------------------------------------------------------------------------------------------------------------------------------------------------------------------------------------------------------------------------------------------------------------------------------------------------------------------------------------------------------------------------------------------------------------------------------------------------------------------------------------------------------------------------------------------------------------------------------------------------------------------------------------------------------------------------------------------------------------------------------------------------------------------------------------------------------------------------------------------------------------------------------------------------------------------------------------------------------------------------------------------------------------------------|-----------------------|-----------------------|
|  | Total Weight                                 | 10000 Kg                                                                                                                                                                                                                                                                                                                                                                                                                                                                                                                                                                                                                                                                                                                                                                                                                                                                                                                                                                                                                                                                                                                                                                                                                                                                                                                                                                                                                                                                                                                                                                                                                                                                                                                                                                                                                                                                                                                                                                                                                                                                                                                       | 18500 kg              | 25500 kg              |
|  | <b>Dimension</b><br>(without panel)<br>LxWxH | 2600 x 2300 x 2600 mm                                                                                                                                                                                                                                                                                                                                                                                                                                                                                                                                                                                                                                                                                                                                                                                                                                                                                                                                                                                                                                                                                                                                                                                                                                                                                                                                                                                                                                                                                                                                                                                                                                                                                                                                                                                                                                                                                                                                                                                                                                                                                                          | 2850 x 2650 x 2700 mm | 3150 x 2650 x 2800 mm |
|  | Parts envelope                               |                                                                                                                                                                                                                                                                                                                                                                                                                                                                                                                                                                                                                                                                                                                                                                                                                                                                                                                                                                                                                                                                                                                                                                                                                                                                                                                                                                                                                                                                                                                                                                                                                                                                                                                                                                                                                                                                                                                                                                                                                                                                                                                                | Ø 700 x 1200 mm       |                       |
|  | Tilt axis                                    |                                                                                                                                                                                                                                                                                                                                                                                                                                                                                                                                                                                                                                                                                                                                                                                                                                                                                                                                                                                                                                                                                                                                                                                                                                                                                                                                                                                                                                                                                                                                                                                                                                                                                                                                                                                                                                                                                                                                                                                                                                                                                                                                | ± 20°                 |                       |
|  | Lift axis                                    |                                                                                                                                                                                                                                                                                                                                                                                                                                                                                                                                                                                                                                                                                                                                                                                                                                                                                                                                                                                                                                                                                                                                                                                                                                                                                                                                                                                                                                                                                                                                                                                                                                                                                                                                                                                                                                                                                                                                                                                                                                                                                                                                | 1200 mm               |                       |
|  | Magnification                                | The Carrier of the Ca | 1.22 x-4.65 x         |                       |
|  | Part weight                                  |                                                                                                                                                                                                                                                                                                                                                                                                                                                                                                                                                                                                                                                                                                                                                                                                                                                                                                                                                                                                                                                                                                                                                                                                                                                                                                                                                                                                                                                                                                                                                                                                                                                                                                                                                                                                                                                                                                                                                                                                                                                                                                                                | Max. 150 kg           |                       |
|  | Energy                                       | 225 kV                                                                                                                                                                                                                                                                                                                                                                                                                                                                                                                                                                                                                                                                                                                                                                                                                                                                                                                                                                                                                                                                                                                                                                                                                                                                                                                                                                                                                                                                                                                                                                                                                                                                                                                                                                                                                                                                                                                                                                                                                                                                                                                         | 320 kV                | 450 kV                |