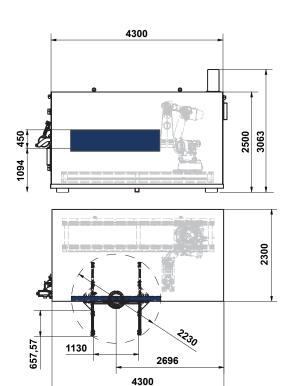

## Rapid

ECO R.160 ECO R.225

- High throughput optimization enables speed
- ✓ Flexibility due to many features and options
- Loading by robot or operator possible
- Optimized for ADR operation
- Equipped with reliable industrial robot (Standard: ABB)

- Universal part table allows rapid changeover between parts
- ✓ Can be integrated into factory IT (MES/ERP)
- Inspection of a single large part, or several smaller parts at once
- → Possible to load manually or by robot
- Automation interfaces available